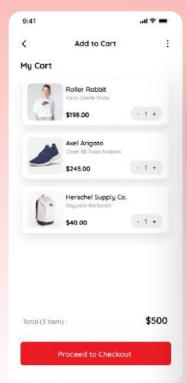

## - Shipeasy **Shipeasy** Shipeasy Shipeasy to ABUJA for 4,000 2,500 20,300 Shipeasy **Shipeasy** - Shipeasy 15,600 Shipeasy to USA for 17,000 20,300 - Shipeasy **Shipeasy** Shipeasy Shipeasy to UK for 14,500 Shipeasy to CANADA for 17,000 Shipeasy to GERMANY for 19,600