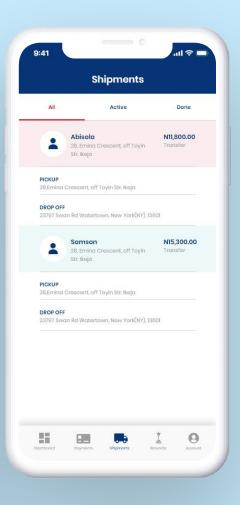

## - Shipeasy **Shipeasy** Shipeasy Shipeasy to ABUJA for 4,000 2,500 20,300 Shipeasy **Shipeasy** - Shipeasy 15,600 Shipeasy to USA for 17,000 20,300 - Shipeasy **Shipeasy** Shipeasy Shipeasy to UK for 14,500 Shipeasy to CANADA for 17,000 Shipeasy to GERMANY for 19,600