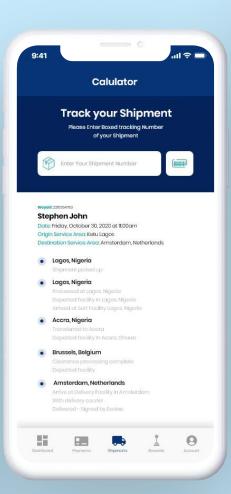

## - Shipeasy **Shipeasy** Shipeasy Shipeasy to ABUJA for 4,000 2,500 20,300 Shipeasy **Shipeasy** - Shipeasy 15,600 Shipeasy to USA for 17,000 20,300 - Shipeasy **Shipeasy** Shipeasy Shipeasy to UK for 14,500 Shipeasy to CANADA for 17,000 Shipeasy to GERMANY for 19,600