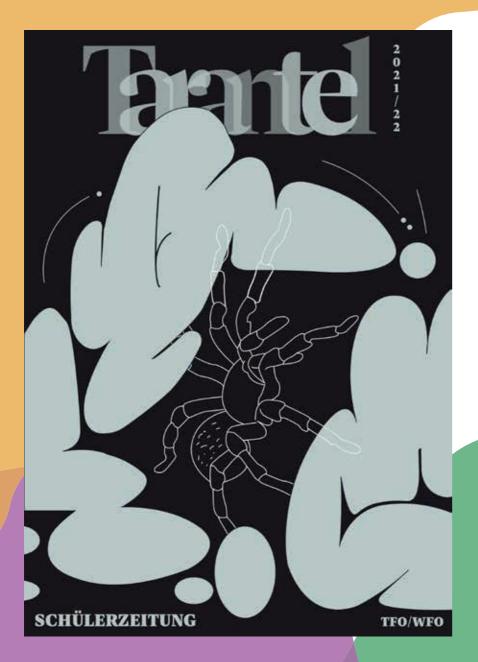

FENTY ICON SEMI-MATTE REFILLABLE LIPSTICK SET

€37.00

DETAILS

- . Curated by Riberton-a triesp of reds & restrate for all

fenty Beouty is 196% creeky tree. ] fill Weight: 3.6 y /0.156 oc

For our school magazine cover project, in which we had to design a magazine cover, the title "Tarantel" German for "Tarantula," served as my inspiration. I envisioned students as resilient spiders, facing unexpected obstacles throughout the school year. Just like spiders, they encounter challenges but endure. The cover symbolizes their journey through adversity, reflecting resilience and determination.