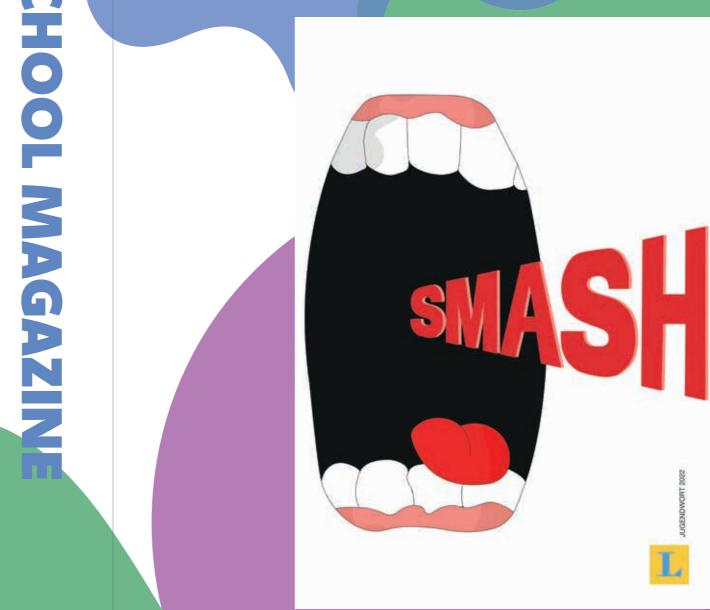

When the Youth Word of the Year 2022 was announced, we were tasked with illustrating our interpretation of the word "smash." At that time, "smash" commonly referred to expressing intense attraction towards someone on social media platforms. I chose to depict it as a screaming person to capture the excitement and passion associated with the word.